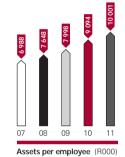

Assets per employee R10,0 million

13.3%

Net profit R107,1 million

9.1%

Dividend per share 12 cents

**Operational Highlights** 

- The portfolio of investments under management increased by R54,7 million to R2 104,6 million (2010: R2 049,9 million) an increase of 2,7 percent
- The investment property portfolio increased by R52,1 million to R569,2 million (2010: R517,1 million) an increase of 10,1 percent
- During the year 438 investments (including investment properties) were approved to the value of R1 009,3 million (2010: 431 investments to the value of R765,0 million) — an increase of 31,9 percent. Of these
  - 145 investments to the value of R360,7 million (2010: 157 investments to the value of R286,7 million) were approved for black entrepreneurs
  - 172 investments amounting to R389,5 million (2010: 149 investments amounting to R260,4 million) were approved for female entrepreneurs
- 27 investments amounting to R22,6 million were advanced on behalf
  of the Business Partners–Khula Start-up Fund, launched in 2006 as a
  R150 million fund for investment in start-up businesses by historically
  disadvantaged individuals
- Properties under management total more than 458 000 m<sup>2</sup> of lettable space and are occupied by 2 108 tenants
- More than 9 490 employment opportunities were facilitated through our investment activities
- 370 mentors are available to provide mentorship and consulting services to clients