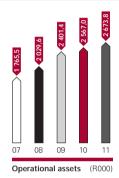

## **Announcement**

Investing in Entrepreneurs

Audited results for the year ended 31 March 2011

4.2%

Operational assets
R2 673.8 million

31,9%

Investments approved R1 009,3 million

\_\_\_ 10,0%

Assets per employee R10,0 million

13.3%

Net profit R107,1 million

9.1%

Dividend per share 12 cents

**Operational Highlights** 

- The portfolio of investments under management increased by R54,7 million to R2 104,6 million (2010: R2 049,9 million) an increase of 2,7 percent
- The investment property portfolio increased by R52,1 million to R569,2 million (2010: R517,1 million) an increase of 10,1 percent
- During the year 438 investments (including investment properties) were approved to the value of R1 009,3 million (2010: 431 investments to the value of R765,0 million) — an increase of 31,9 percent. Of these
  - 145 investments to the value of R360,7 million (2010: 157 investments to the value of R286,7 million) were approved for black entrepreneurs
  - 172 investments amounting to R389,5 million (2010: 149 investments amounting to R260,4 million) were approved for female entrepreneurs
- 27 investments amounting to R22,6 million were advanced on behalf
  of the Business Partners–Khula Start-up Fund, launched in 2006 as a
  R150 million fund for investment in start-up businesses by historically
  disadvantaged individuals
- Properties under management total more than 458 000 m<sup>2</sup> of lettable space and are occupied by 2 108 tenants
- More than 9 490 employment opportunities were facilitated through our investment activities
- 370 mentors are available to provide mentorship and consulting services to clients