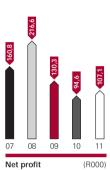

Assets per employee R10,0 million

13.3%

Net profit R107,1 million

9.1%

Dividend per share 12 cents

**Operational Highlights** 

- The portfolio of investments under management increased by R54,7 million to R2 104,6 million (2010: R2 049,9 million) an increase of 2,7 percent
- The investment property portfolio increased by R52,1 million to R569,2 million (2010: R517,1 million) an increase of 10,1 percent
- During the year 438 investments (including investment properties) were approved to the value of R1 009,3 million (2010: 431 investments to the value of R765,0 million) — an increase of 31,9 percent. Of these
  - 145 investments to the value of R360,7 million (2010: 157 investments to the value of R286,7 million) were approved for black entrepreneurs
  - 172 investments amounting to R389,5 million (2010: 149 investments amounting to R260,4 million) were approved for female entrepreneurs
- 27 investments amounting to R22,6 million were advanced on behalf
  of the Business Partners–Khula Start-up Fund, launched in 2006 as a
  R150 million fund for investment in start-up businesses by historically
  disadvantaged individuals
- Properties under management total more than 458 000 m<sup>2</sup> of lettable space and are occupied by 2 108 tenants
- More than 9 490 employment opportunities were facilitated through our investment activities
- 370 mentors are available to provide mentorship and consulting services to clients