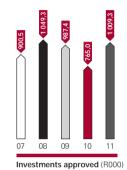

## **Announcement**

Investing in Entrepreneurs

Audited results for the year ended 31 March 2011

4.2%

Operational assets
R2 673.8 million

31,9%

Investments approved R1 009,3 million

\_\_\_ 10,0%

Assets per employee R10,0 million

13.3%

Net profit R107,1 million

9.1%

Dividend per share 12 cents

**Operational Highlights** 

- The portfolio of investments under management increased by R54,7 million to R2 104,6 million (2010: R2 049,9 million) an increase of 2,7 percent
- The investment property portfolio increased by R52,1 million to R569,2 million (2010: R517,1 million) an increase of 10,1 percent
- During the year 438 investments (including investment properties) were approved to the value of R1 009,3 million (2010: 431 investments to the value of R765,0 million) — an increase of 31,9 percent. Of these
  - 145 investments to the value of R360,7 million (2010: 157 investments to the value of R286,7 million) were approved for black entrepreneurs
  - 172 investments amounting to R389,5 million (2010: 149 investments amounting to R260,4 million) were approved for female entrepreneurs
- 27 investments amounting to R22,6 million were advanced on behalf
  of the Business Partners–Khula Start-up Fund, launched in 2006 as a
  R150 million fund for investment in start-up businesses by historically
  disadvantaged individuals
- Properties under management total more than 458 000 m<sup>2</sup> of lettable space and are occupied by 2 108 tenants
- More than 9 490 employment opportunities were facilitated through our investment activities
- 370 mentors are available to provide mentorship and consulting services to clients